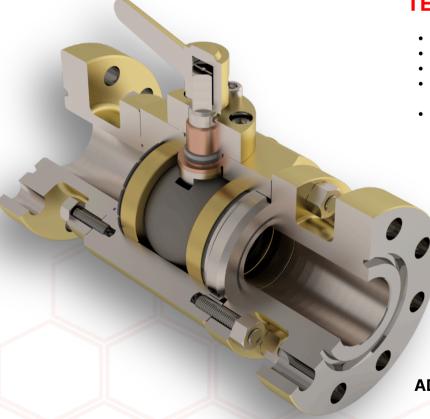

# **BALL VALVE**

Hi-Kalibre produces our own line of high pressure, high performance quarter turn **Ball Valves.** Our rugged, reliable ball valve design is available with a wide variety of flanged and bolted connections for virtually any application. These valves are typically used in ball valve manifolds, choke and kill assemblies, mud line applications and can be hydraulically actuated for remote operation.

#### **DESIGN FEATURES:**

- Soft seat design allows both low-and high-pressure sealing.
- Low torque operation at maximum pressure.
- Forged body and bonnet construction.
- Available in a wide range of standard and custom configurations.
- Reliable, field proven, serviceable design.

### **TECHNICAL SPECIFICATIONS:**

- Working pressures up to 3,000 10,000 psi
- Bore sizes ranging from 1.5" to 3.16"
- Standard Flange Swivel end connections
- Alternative end connections include Weld End, Hammer Union, NPT, API
- Fully NACE compliant